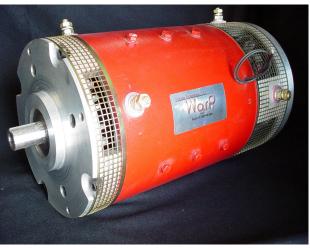

## Fact Sheet

- HP = 32.3 HP (72 Volts, 335 Amps)
- 70 Ft. pounds torque
- Weight, approx. 156 pounds
- 5,500 RPM's

## **Standard Features**

- 9.25" diameter, series wound DC motor
- Double ended shaft
- Advanced timing factory set
- Same mounting pattern (and length) as ADC 9"
- Commutators key locked onto the shaft
- High quality, large brushes, factory preseated at over 90%
- Exceeds Class "H" insulation for temperatures
- Drive and tail shafts keyed with pilot bearing hole
- Delivery from stock