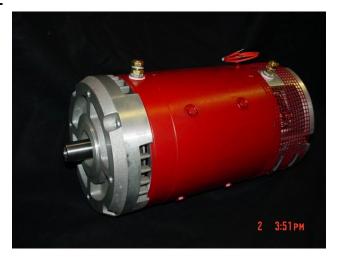

# ImPalse 8™

Motors

### Fact Sheet

- HP = 36.6 (72 Volts, 463 Amps)
- 70 Ft. pounds torque
- Weight, approx. 106 pounds
- 5,500 RPM's

# **Standard Features**

- 8" diameter, series wound DC motor
- Double or single ended shaft options
- Not Advanced timing (available as an option)
- Mounting pattern (and length) as ADC 8"
- Commutators key locked onto the shaft
- High quality brushes
- Class "H" insulation for temperatures
- Drive and tails shafts keyed with pilot bearing hole
- Delivery from stock