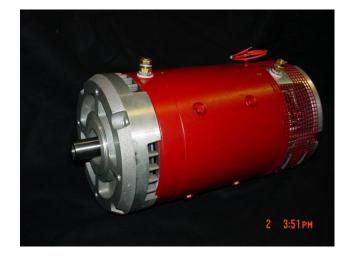

## Fact Sheet

- HP = 36.6 (72 Volts, 463 Amps)
- 70 Ft. pounds torque
- Weight, approx. 106 pounds
- 5,500 RPM's

## **Standard Features**

- 8" diameter, series wound DC motor
- Double or single ended shaft options
- Advanced timing factory set (CCWDE CWDE available)
- Same mounting pattern (and length) as ADC 8"
- Commutators key locked onto the shaft
- High quality, large style brushes, factory presented to over 90%
- Exceeds Class "H" insulation for temperatures
- Drive and tails shafts keyed with pilot bearing hole
- Delivery from stock