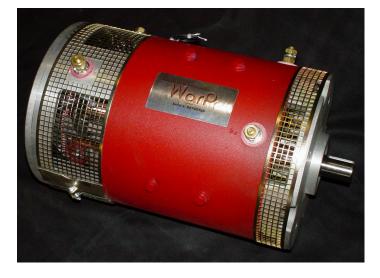

## Fact Sheet

- HP = 38.6 (72 Volts, 400 Amps)
- 60 Ft. pounds torque
- Weight, approx. 129 pounds
- 5,500 RPM's

## **Standard Features**

- Similar length as WarP 8 or ADC 8"
- 9.25" diameter, series wound DC motor
- Adjustable timing
- Double ended shaft
- Mounting pattern identically matches ADC 8" and WarP 8
- Commutators key locked onto the shaft
- WarP 9 style brushes, factory preseated at over 90%
- 28% more brush contact area than ADC 8" and WarP 8 motors
- Brushes and brush holder valued over \$275 more than 8" motors
- Exceeds Class "H" insulation for temperatures
- Drive and tails shafts keyed with pilot bearing hole
- Delivery from stock

## Insiders Note

This motor is a shorter, less powerful version of the WarP 9 motor. It can be used as a cost effective, bolt-in, high performance upgrade or replacement for new or existing 8" motor applications.