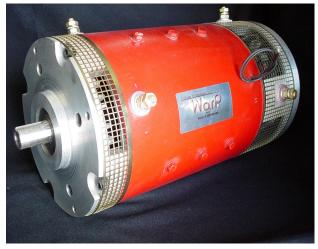

## WarP 9™

**Motors** 

**Fact Sheet** 

- HP = 32.3 HP (72 Volts, 335 Amps)
- 70 Ft. pounds torque
- Weight, approx. 156 pounds
- 5,500 RPM's

## **Standard Features**

- 9.25" diameter, series wound DC motor
- Double ended shaft
- Advanced timing factory set
- Same mounting pattern (and length) as ADC 9"
- Commutators key locked onto the shaft
- High quality, large brushes, factory presented at over 90%
- Exceeds Class "H" insulation for temperatures
- Drive and tail shafts keyed with pilot bearing hole
- Delivery from stock