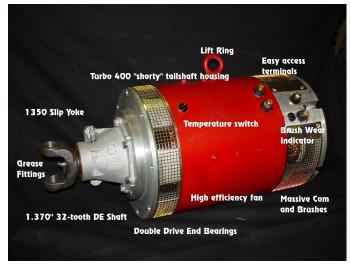

### **Fact Sheet**

- HP = 43.7 (72 Volts, 453 Amps)
- 135 Ft. pounds torque
- Weight, approx. 235 pounds
- 5,500 RPM's
- designed for direct drive applications

# **Standard Features**

- 11.45" diameter, series wound DC motor
- CE shaft 1.125" same as DE on 08311- simplifies double motors!
- Advanced timing factory set CCWDE (CWDE available)
- Requires Turbo 400 "shorty" tailshaft housing & slip-yoke (extra!)
- Commutators key locked onto the shaft
- double DE bearings
- High quality, large brushes, factory presented at over 90%
- Turbo 400, 32 tooth splined shaft (1.37")
- Exceeds Class "H" insulation for temperatures
- 8 pre-drilled and tapped 5/16-18 holes on CE
- grease fittings
- Delivery from stock