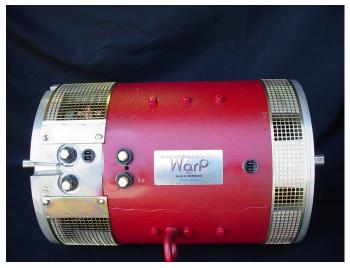

## **WarP 11** ™

Motors

**Fact Sheet** 

- HP = 43.7 (72 Volts, 453 Amps)
- 135 Ft. pounds torque
- Weight, approx. 229 pounds
- 5,500 RPM's

## **Standard Features**

- 11.45" diameter, series wound DC motor
- Double ended shaft
- Advanced timing factory set
- Same mounting pattern as WarP 9 and ADC 9" motors
- Commutators key locked onto the shaft
- High quality, large brushes, factory presented at over 90%
- Exceeds Class "H" insulation for temperatures
- Drive and tails shafts keyed with pilot bearing hole
- Delivery from stock